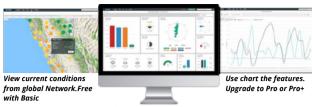

### WeatherLink.com

Build a custom dashboards.

Free with Basic

**FREE**; Get started monitoring your operations effortlessly with **WeatherLink Cloud** and start accessing your data free with basic tier from any connected device and download the **WeatherLink app** to view your station data.

Join the **WeatherLink public map networks** to broadcast your weather station & air quality data.

WeatherLink Map - Air Quality, Can Health Index map shown above