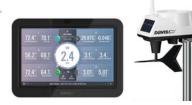

### **Data Collection Device Options**

WeatherLink EnviroMonitor Live Gateway EnviroMonitor IP Gateway

WeatherLink Console

#### **WeatherLink Console**

The WeatherLink Console is a fully functional and powerful data display, data storage, and data analysis tool on its own – no Wi-Fi required. Or you can connect to Wi-Fi to join the WeatherLink community and upload and share micro-climate data safely and securely. Use a free WeatherLink account to log into WeatherLink and access all of your data on your devices.