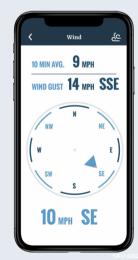

### **Weatherlink Mobile Application**

Connect to the same Wi-Fi network as your
WeatherLink Live to watch wind gusts and direction changes as they happen on your smart phone.Go beyond your station with a custom installation and track the pools temperature or the soil moisture of the garden.