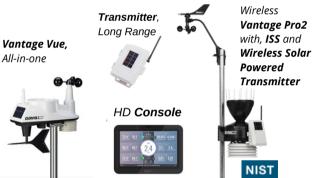

#### **Weather Stations**

Vantage Vue, is a fixed or portable all-in-one weather station that offers professionals and weather enthusiasts an affordable performance package. You will get your own local forecast, highs/lows, totals or averages and graphs for virtually all-weather variables over the past 24 days, months or years—all without using a PC. Vantage Vue stations are an excellent choice for storm chasers, weather enthusiasts, farmers, schools, gardeners, recreation and many others who want to monitor their local weather environment.

Shown here: Wireless Vantage Vue with console

Vantage Pro2 stations include a console and a versatile integrated sensor suite (ISS) that combine Davis rain collector, temperature and humidity sensors and anemometer into one package. You can customize your Vantage Pro2 by adding consoles or special-purpose options. Vantage Pro2 weather stations are available in both wireless and cabled versions. Only the Vantage Pro2 Plus includes UV and solar sensors; however, both stations can be customized with a range of add-on options, long- and short-range repeaters and application-specific systems.