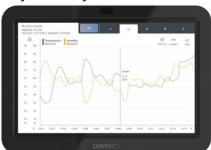

#### **WeatherLink Console**

The WeatherLink Console is a fully functional and powerful data display, data storage, and data analysis tool on its own – no Wi-Fi required. Or you can connect to Wi-Fi to join the WeatherLink community and upload and share micro-climate data safely and securely. Use a free WeatherLink account to log into WeatherLink and access all of your data on your devices.

Upgrade your plan to Pro or Pro+ for more detailed analysis, charting, and mapping or to share your data with the WeatherLink community, and beyond.