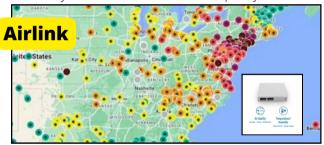

Join the **WeatherLink public map networks** to broadcast your weather station & air quality data.

WeatherLink Map - Air Quality, Can Health Index map shown above